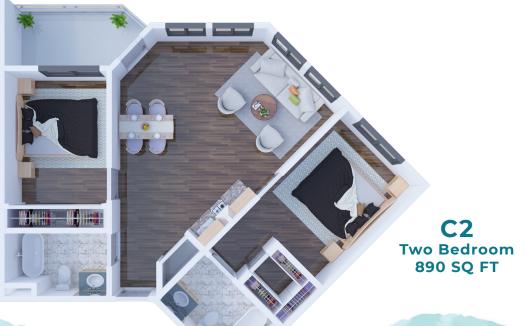

### Floor Plans

Solstice Senior Living at Mesa View offers several floor plan choices to suit your needs.

A2 Studio 400 SQ FT

A4 Studio 490 SQ FT

A6 Studio 405 SQ FT

One Bedroom 550 SQ FT