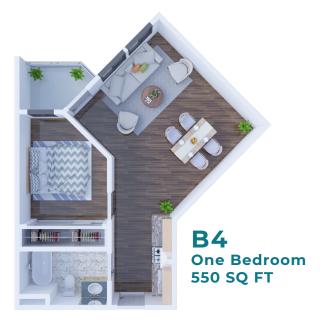

### Floor Plans

Solstice Senior Living at Mesa View offers several floor plan choices to suit your needs.

A2 Studio 400 SQ FT

A4 Studio 490 SQ FT

A6 Studio 405 SQ FT

One Bedroom 550 SQ FT