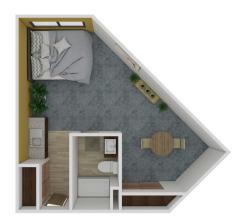

### Floor Plans

Solstice Senior Living at Mesa View offers several floor plan choices to suit your needs.

A2 Studio 400 SQ FT

A4 Studio 490 SQ FT

A6 Studio 405 SQ FT

One Bedroom 550 SQ FT