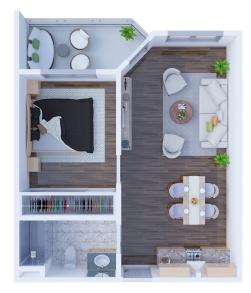

### Floor Plans

Solstice Senior Living at Mesa View offers several floor plan choices to suit your needs.

A2 Studio 400 SQ FT

A4 Studio 490 SQ FT

A6 Studio 405 SQ FT

One Bedroom 550 SQ FT