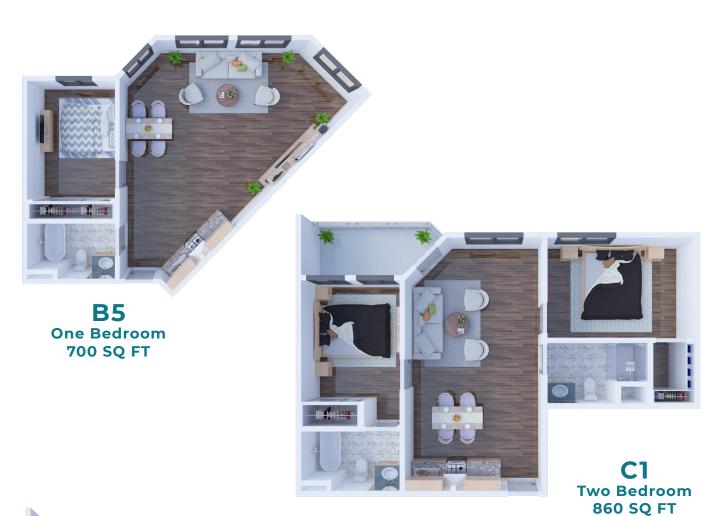

### Floor Plans

Solstice Senior Living at Mesa View offers several floor plan choices to suit your needs.

A2 Studio 400 SQ FT

A4 Studio 490 SQ FT

A6 Studio 405 SQ FT

One Bedroom 550 SQ FT