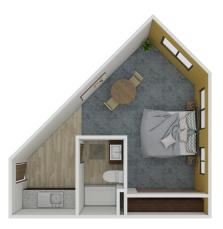

### Floor Plans

Solstice Senior Living at Mesa View offers several floor plan choices to suit your needs.

A2 Studio 400 SQ FT

A4 Studio 490 SQ FT

A6 Studio 405 SQ FT

One Bedroom 550 SQ FT