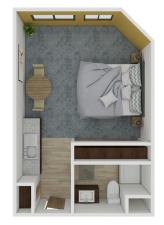

### Floor Plans

Solstice Senior Living at Mesa View offers several floor plan choices to suit your needs.

A2 Studio 400 SQ FT

A4 Studio 490 SQ FT

A6 Studio 405 SQ FT

One Bedroom 550 SQ FT